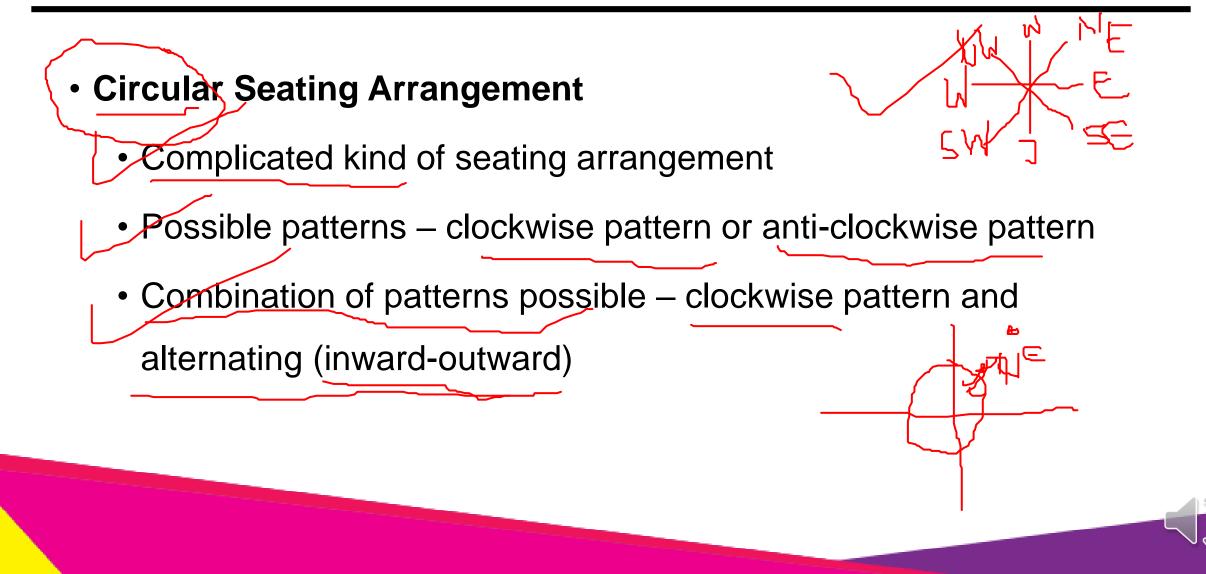

### **Seating Arrangements Tips and Tricks**

# Seating Arrangements Tips and Tricks

 General Tips • Start with the diagram always Go hand-in-hand between the diagram and question Pay special attention to the directions – single or combination? not spend too much time on one seating arrangement problem