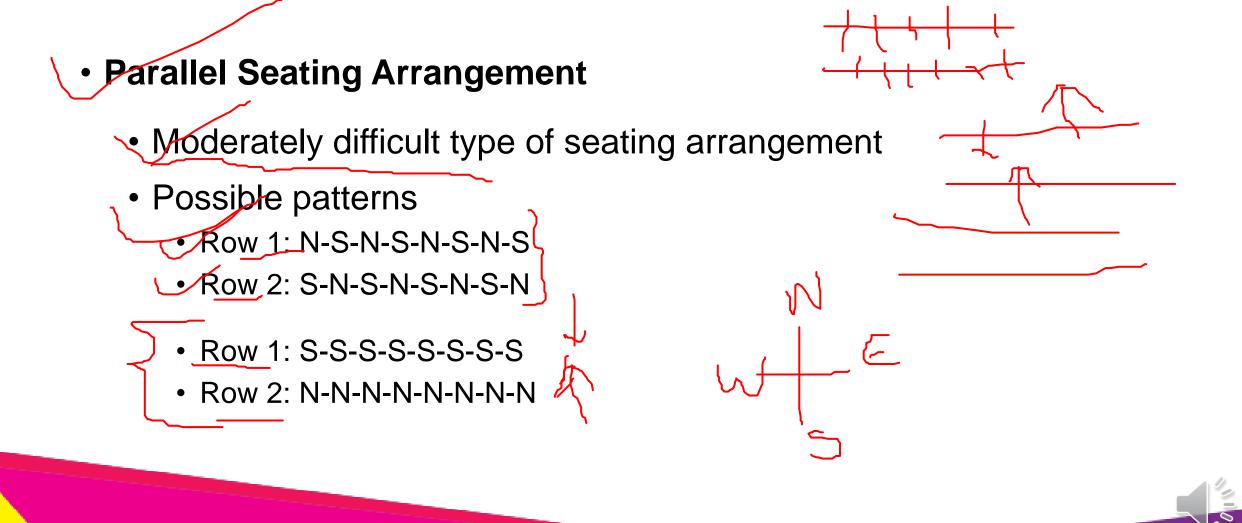

age Questions for

Subscriptions

BANK &

Q

COMMUNITY

LIVE SESSIONS

Subscribe

Oliveboard

VIDEOS

SUBSCRIBED 75,482 subscribers

4

HOME

VIDEO

IPS & TRICI

Oliveboard

Uploads

**HIGH-LEVEL** 

REASONING PUZZLES

SOLVED

HOW TO STUDY

PERCENTAGE

Trending

Home

Already a subscriber? Hit the bell icon to never miss update!





# Seating Arrangements Tips and Tricks

IBPS PO 2018 | Indian Bank PO 2018



## **Seating Arrangements Tips and Tricks**





### **Seating Arrangements Tips and Tricks**

• Linear Seating Arrangement

WEE

• Easy kind of seating arrangement

Persons are sitting in a line and are facing North or South (most likely)

Alternating patterns possible (N-S-N-S) or (N-N-S-S-N-N-S-S)

#### Ooliveboard

www.OliveBoard.in

### **Seating Arrangements Tips and Tricks**





### **Seating Arrangements Tips and Tricks**





# Seating Arrangements Tips and Tricks

 General Tips • Start with the diagram always Go hand-in-hand between the diagram and question Pay special attention to the directions – single or combination? not spend too much time on one seating arrangement problem